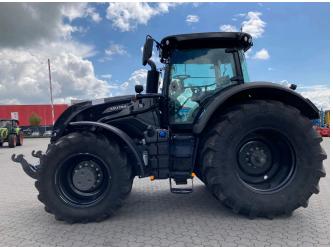

## Valtra S 394 [997000102000253]

Year of manufacture: 2018 Date: 14.05.2024

Design: Tractor
Category: Tractor

Power: 294 kW (400 HP)

Operating hours: 3399

€ 162,000.<sup>00</sup>

plus VAT 19% (€ 192,780.00 Gross)

## **Equipment**

Hitch Automatic Drive All Wheel Number of cylinders 6 Working headlights Working headlamp No. rear 8 Working headlamp no. front 8 Rear working headlights **LED** Working headlights front LED **On-board computer** State Used Air brake

## **Description**

- Tires 650/60R34
- 900/60R42
- Front linkage
- 2x dw control units in front
- 6x DW control units rear
- Power beyond
- K80 fixed
- 2x K50
- Cabin suspension
- automatic trailer coupling

EHR

Front hydraulics Front linkage sprung front axle

Speed Gearbox

Cabin suspension

Air conditioning Load sensing

Air. Seat Radio Rear tyre

Tyres in front Reverse drive unit

Control unit dw

900/60 R42 Trelleborg 650/60R34 Trelleborg

**√** 6

- mech. top link
- LED working light
- electric mirrors
- sprung front axle
- Thru axle
- swivelling mudguards
- Reverse drive unit
- Rear PTO 540 E + 1000 rpm.
- Continuously variable transmission