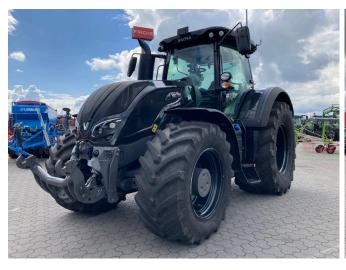

## Valtra S 394 [997000102000253]

Year of manufacture: 2018 Date: 14.05.2024

Design: Tractor
Category: Tractor

Power: 294 kW (400 HP)

Operating hours: 3399

€ 162,000.<sup>00</sup>

plus VAT 19% (€ 192,780.00 Gross)

## **Equipment**

Hitch Automatic Drive All Wheel Number of cylinders 6 Working headlights Working headlamp No. rear 8 Working headlamp no. front 8 Rear working headlights **LED** Working headlights front LED **On-board computer** State Used Air brake

## **Description**

- Tires 650/60R34
- 900/60R42
- Front linkage
- 2x dw control units in front
- 6x DW control units rear
- Power beyond
- K80 fixed
- 2x K50
- Cabin suspension
- automatic trailer coupling

EHR

Front hydraulics Front linkage sprung front axle

Speed Gearbox

Cabin suspension

Air conditioning Load sensing

Air. Seat Radio Rear tyre

Tyres in front Reverse drive unit

Control unit dw

900/60 R42 Trelleborg 650/60R34 Trelleborg

**√** 6

- mech. top link
- LED working light
- electric mirrors
- sprung front axle
- Thru axle
- swivelling mudguards
- Reverse drive unit
- Rear PTO 540 E + 1000 rpm.
- Continuously variable transmission