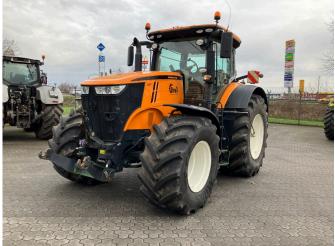

## John Deere 7310R [997000102000362]

Year of manufacture: 2015 Date: 11.05.2024

Design: Tractor
Category: Tractor

Operating hours: 8509

€ 92,000.<sup>00</sup>

plus VAT 19% (€ 109,480.00 Gross)

## **Equipment**

Hitch Automatic Drive All Wheel Working headlights Working headlamp No. rear 8 Working headlamp no. front 8 Rear working headlights **LED** Working headlights front **LED** On-board computer State Used Air brake **EHR** Front hydraulics

## **Description**

- Tires 710/60 R30 + 900/60 R42
- Front linkage
- sprung front axle
- 2x dw control units in front
- 5x dw. Rear control units, load sensing
- ISOBUS
- automatic jaw pull
- K80 fixed attachment
- Air brake system
- Rear tire pressure regulator
- Air conditioning
- Steering system

Speed 40
Gearbox Stepless
Cabin suspension mechanical

Air conditioning Automatic climate control

Ball head coupling Fixed

Load sensing

Air. Seat

Platform

Power beyond

Radio

Fixed

Cabin

**Rear tyre** VF 900/60 R42 Vredestein

Rear tyres in % 95

**Tyres in front** 710/60 R30 Mitas

Tyres in front in % 95
Control unit dw 7
Technical condition Good

Working headlights Auto Power transmission