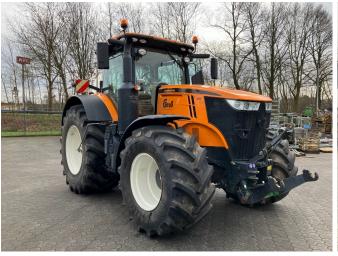

## John Deere 7310R [997000102000362]

Year of manufacture: 2015 Date: 11.05.2024

Design: Tractor
Category: Tractor

Operating hours: 8509

€ 92,000.<sup>00</sup>

plus VAT 19% (€ 109,480.00 Gross)

## **Equipment**

Hitch Automatic Drive All Wheel Working headlights Working headlamp No. rear 8 Working headlamp no. front 8 Rear working headlights **LED** Working headlights front **LED** On-board computer State Used Air brake **EHR** Front hydraulics

## **Description**

- Tires 710/60 R30 + 900/60 R42
- Front linkage
- sprung front axle
- 2x dw control units in front
- 5x dw. Rear control units, load sensing
- ISOBUS
- automatic jaw pull
- K80 fixed attachment
- Air brake system
- Rear tire pressure regulator
- Air conditioning
- Steering system

Speed 40
Gearbox Stepless
Cabin suspension mechanical

Air conditioning Automatic climate control

Ball head coupling Fixed

Load sensing

Air. Seat

Platform

Power beyond

Radio

Fixed

Cabin

**Rear tyre** VF 900/60 R42 Vredestein

Rear tyres in % 95

**Tyres in front** 710/60 R30 Mitas

Tyres in front in % 95
Control unit dw 7
Technical condition Good

Working headlights Auto Power transmission