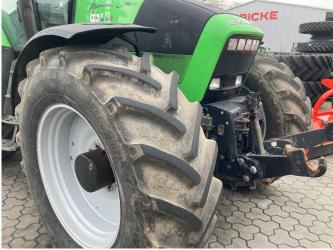

## **Description**

- 600/65 R 38 and 650/85 R 38 tires
- Front hydraulics
- sprung front axle
- Air brake system
- Glass roof hatch
- 4x dw controllers
- K80 fixed attachment

Email: info@fricke24.de - fricke24.de

Radio

Fixed

**Rear tyre** 650/85R38

Rear tyres in % 50

Tyres in front 600/65R38

Tyres in front in % 70 Control unit dw 4

**Technical condition** Ready to drive/operate

Email: info@fricke24.de - fricke24.de