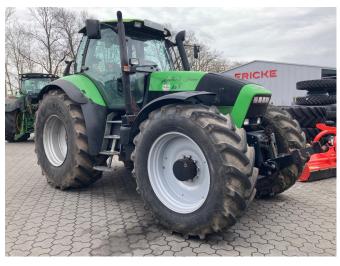

## **Deutz-Fahr Agrotron 265** [997000102000392]

Year of manufacture: 2006 Date: 17.05.2024

Design: Tractor
Category: Tractor

Power: 195 kW (265 HP)

Operating hours: 9768

€ 33,500.<sup>00</sup>

plus VAT 19% (€ 39,865.00 Gross)

## **Equipment**

Hitch Automatic Drive All Wheel Number of cylinders 6 Working headlights Working headlamp No. rear 4 Working headlamp no. front 4 Rear working headlights LED Working headlights front Halogen **On-board computer** State Used Air brake

## **Description**

- 600/65 R 38 and 650/85 R 38 tires
- Front hydraulics
- sprung front axle
- Air brake system
- Glass roof hatch
- 4x dw controllers
- K80 fixed attachment

Email: info@fricke24.de - fricke24.de

Front linkage
Number of gears r. 24
Gear number v. 24
Speed 40

**Gearbox** Powershift transmission **Air conditioning** Air conditioning

Ball head coupling Fixed

Powershift transmission

Load sensing

Air. Seat

Radio

Fixed

**Rear tyre** 650/85R38

Rear tyres in % 50

Tyres in front 600/65R38

Tyres in front in % 70 Control unit dw 4

**Technical condition** Ready to drive/operate

Email: info@fricke24.de - fricke24.de