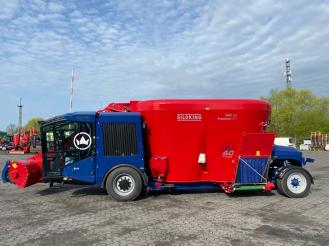

# Siloking Selfline 4.0 Premium 2215-19 [199]

Year of manufacture: 2024 Date: 21.05.2024

Design: Feeding technique

Category: Self-propelled feed mixer

### **Equipment**

Design
State
Tapping mill
Fodder discharge
Loading volume
Mixing arrangement
Mixing number
Mixed system

Self-drive new / double-sided 19,00 vertical 2 Snails

## **Description**

- irrtum-zwischenverkauf-vorbehalten-siloking-selflinepremium-19-baujahr-2024
- approx. 5 operating hours
- Volume 19 qbm
- 4-cylinder Volvo engine with 218 hp
- 40- km/h- version
- Rear steering with independent suspension and 355/50R22.5 tires
- Front tires 495/45R22.5
- Siloking programming scale
- Discharge slide at the rear left and right
- Mineral feed hopper
- Silonox wear connection 6mm for 2 turbo augers
- Damper system for low-friction arm automatic activation when driving on the road
- Automatic lubrication system

- Automatic climate control
- Heavy-duty magnet on rear turbo screw
- 2m wide high-performance milling machine with an extraction height of up to 5m
- Color camera system
- All-round cab with glass roof
- air-sprung driver seat
- Hydraulic oil preheating
- Milling head made from Silonox.