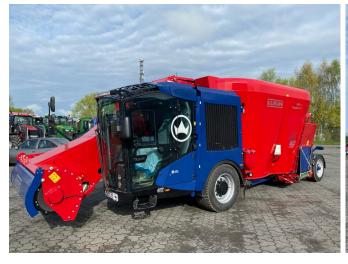

# Siloking Selfline 4.0 Premium 2215-19 [199]

Year of manufacture: 2024 Date: 21.05.2024

Design: Feeding technique

Category: Self-propelled feed mixer

### **Equipment**

Design
State
Tapping mill
Fodder discharge
Loading volume
Mixing arrangement
Mixing number
Mixed system

Self-drive new / double-sided 19,00 vertical 2 Snails

## **Description**

- irrtum-zwischenverkauf-vorbehalten-siloking-selflinepremium-19-baujahr-2024
- approx. 5 operating hours
- Volume 19 qbm
- 4-cylinder Volvo engine with 218 hp
- 40- km/h- version
- Rear steering with independent suspension and 355/50R22.5 tires
- Front tires 495/45R22.5
- Siloking programming scale
- Discharge slide at the rear left and right
- Mineral feed hopper
- Silonox wear connection 6mm for 2 turbo augers
- Damper system for low-friction arm automatic activation when driving on the road
- Automatic lubrication system

- Automatic climate control
- Heavy-duty magnet on rear turbo screw
- 2m wide high-performance milling machine with an extraction height of up to 5m
- Color camera system
- All-round cab with glass roof
- air-sprung driver seat
- Hydraulic oil preheating
- Milling head made from Silonox.